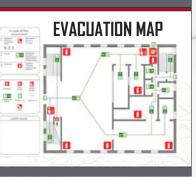

## **1100** Design Series

The 1100 Design Series features a slim profile, accent stripe, and a single window allowing a full pass-through on the right and left for a paper insert.





**PROJECTING** (P)

1100

1300

1500

4

**TWENTY-SEVEN CITY CENTER** 

**FIRST FLOOR** 

Likeable Media, Inc.

Hot Dish Marketing

2200 Penguin Publishing

**2800** Sage Sustainability

Cafeteria

2600 UpCity Agency

2400 Minted

**DIRECTORY**(A)

1100

Likeable

(D)

Media, Inc.

**OFFICE/ROOM** 

Gym & Smoothie Bar

**SECOND FLOOR** 

Pink Iguana Digital Services

**SUSPENDED**(S)



æ

Maggie Ragan

WORKSTATION (E)

## 1100 LIKEABLE MEDIA, INC.



**EVACUATION**(C)

## 2 **SECOND FLOOR**

| •            | 2200 | Penguin Publishing  |
|--------------|------|---------------------|
| <b>&gt;</b>  | 2400 | Minted              |
| F            | 2600 | UpCity Agency       |
| 6            | 2800 | Sage Sustainability |
| <del>}</del> |      | Cafeteria           |
|              |      | Restrooms           |

**DIRECTIONAL** (B)