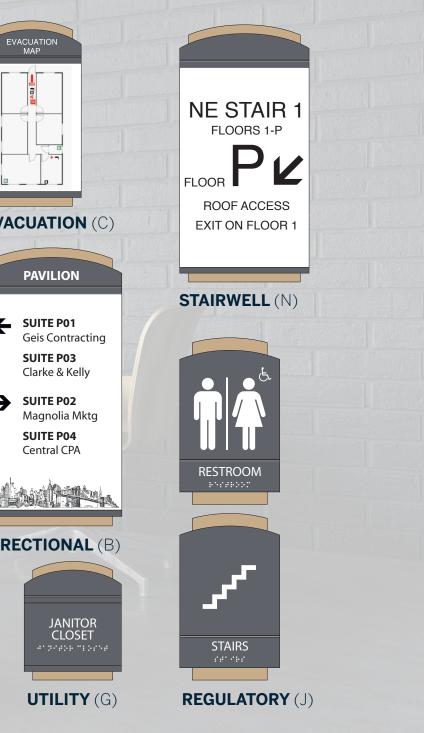

## ← COFFEE SHOP & CAFETERIA **PROJECTING** (P) **SUSPENDED**(S) EVACUATION MAP **1857 BUILDING NE STAIR 1** FIRST FLOOR FLOORS 1-P Vallastro & Associates 100 Carey Creative 102 The Doucette Group 103 FLOOR SECOND FLOOR ROOF ACCESS **City View Engineering** 200 **EVACUATION** (C) Rodgers & Rodgers, Esquire 202 EXIT ON FLOOR 1 THIRD FLOOR Coffee Shop 300 302 PAVILION GroupThink 304 **STAIRWELL**(N) **City Arts Alliance** 306 FOURTH FLOOR Lehigh Lead Generation 400 Geis Contracting **SUITE P03** Geis Contracting P01 Clarke & Kelly Magnolia Marketing P02 Clarke & Kelly P03 SUITE P02 P04 Magnolia Mktg **SUITE P04 Central CPA** RESTROOM **DIRECTORY** (A) **DIRECTIONAL**(B) SUITE 100 JANITOR CLOSET Liam Rodgers STAIRS WORKSTATION **OFFICE/ROOM UTILITY** (G) **REGULATORY** (J) (E)