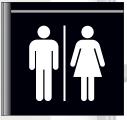

UTILITY (G)

STAIR A
FLOORS 1-7

ROOF ACCESS
EXIT ON FLOOR 1

STAIRWELL (N)

**REGULATORY** (J)