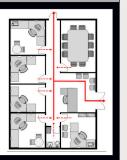

UTILITY (G)

STAIR A
FLOORS 1-7

ROOF ACCESS
EXIT ON FLOOR 1

STAIRWELL (N)

**REGULATORY** (J)